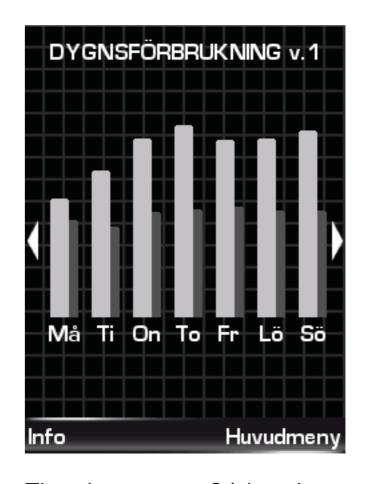

The players gets an evaluation of their personal decrease of electricity use, during the time of play and a

The players play a number of "missions" that can be from a day long up to a whole weekend. Each mission is a

The players gets 24-hourly in-game feedback on developments in their personal electricity

decreased their electricty use the most.

prognosis of what that would mean for a whole year.

task to in different ways detect their family's' wasteful personal habits.

consumption in the real world.

| Syntax fredag.sps -<br>e <u>E</u> dit <u>V</u> iew ( | Data Tr |          |             |          |                         |                                        |                             |                                                                   |                          |                |               |                      |                         |                |            |                    |
|------------------------------------------------------|---------|----------|-------------|----------|-------------------------|----------------------------------------|-----------------------------|-------------------------------------------------------------------|--------------------------|----------------|---------------|----------------------|-------------------------|----------------|------------|--------------------|
|                                                      |         | ransform | Analyze     | Graphs   | Utilities               | Add- <u>o</u> ns                       | Run                         | T                                                                 |                          |                |               |                      |                         |                |            |                    |
|                                                      |         |          |             |          |                         |                                        | _                           | Tools                                                             | Window                   | Help           |               |                      |                         |                |            | 0 X                |
| *                                                    | Inter.  |          |             |          |                         |                                        | 88                          |                                                                   |                          | 6              |               |                      |                         |                |            |                    |
| <u> </u>                                             |         |          | Activ       | e: DataS | et0 🔻                   |                                        |                             |                                                                   | -                        | U              |               | 0                    |                         | <b>b</b>       |            |                    |
| FASET ACTIVATE                                       |         | 1        |             |          |                         |                                        |                             |                                                                   |                          |                |               |                      |                         |                |            |                    |
| MPUTE                                                |         | 2        | DAT         | A SET AC |                         |                                        |                             |                                                                   |                          |                |               |                      |                         |                |            |                    |
| CUTE.<br>MPUTE                                       |         | 3        |             |          | IIVATE                  | DataSet2.                              |                             |                                                                   |                          |                |               |                      |                         |                |            |                    |
| ECUTE.                                               |         | 4        | P           | SPEE a   | _index_ai<br>itt_luras  | DataSet2.<br>la=MEAN(P<br>är_läskigt,P | _SPEE                       | Att_ha                                                            | varma_oc                 | h goda         | relatione     | r mod                |                         |                |            | Ĩ                  |
| MPUTE                                                |         | 5        |             |          | легагия                 | C att fueles                           |                             | _                                                                 | _                        |                |               | är lätt              | nanniskor<br>att. manie | ulore Mr.      |            |                    |
| ECUTE.                                               |         | 6<br>7   | P.          | SPEE_[   | )et_är_vik              | tigt_att_ha_                           | kul.P S                     | PFF D                                                             | :E_Det_är                | _viktigt_      | att_andra     | respel               | terar mig               | Julera_Ivlann  | iskor,     |                    |
| OMPUTE                                               |         | 8        |             |          | Jet ar vik              | that all inte                          |                             |                                                                   |                          | a. au In       | na un         |                      |                         |                |            |                    |
| ECUTE.                                               |         | 9        | P           | SPEE_0   | iet_ar_vik<br>olk_märke | tigt_att_kän<br>er_när_ljuge           | na_tryg                     | het,P_S                                                           | PEE_Det                  | är vikti       | utatt va      | ina_att_<br>ra_artio | jag_åstad               | kommer_någ     | ot,        |                    |
| OMPUTE<br>KECUTE.                                    |         | 10       | P           | SPEE     | ag kan s                | er_nar_ljuge<br>åra dem et             | r,P_SPE                     | E_Jag_                                                            | imponera                 | s_av_ett       | 3 utt v0      | a aluq               |                         |                |            |                    |
| OMPUTE                                               |         | 11       | P.          | _SPEE j  | ag är bra               | nå det m                               | octo inc                    | A                                                                 | orec_ja                  | g_Kanne        | r_sig_sä      | llan_sky             | Idia.                   |                |            |                    |
| ECUTE.                                               |         | 12<br>13 | P.          | SPEE J   | ag är de                | n viktigaste                           |                             |                                                                   | "_mig_pa                 | P SPE          | - Jac. 8      |                      | H. Inc.                 |                |            |                    |
| OMPUTE                                               |         | 14       |             | SPEE_J   | ag_är_för               | siktig_med                             | _vad_jag                    | _säger_t                                                          | till_folk,               |                | Jag_a         | _en_go               | dhjärtad_p              | erson,         |            |                    |
| ECUTE.                                               |         | 15       |             |          | vai jag g               | or nagot to                            | känna                       | in a set                                                          |                          | P_SPPE         | E_Att_jag     | j_bli va             | d iag vill a            | ir viktiot     |            |                    |
|                                                      |         | 16       | Δ P         | SPPE J   | ag har a                | ktigt_att_live<br>Idrig_komm           | t_ar_sp<br>it_försor        | ännande                                                           | P_SPPE                   | _Det_Är        | viktigt_a     | tt_självr            | espekt,                 | a_vikugi,      |            |                    |
|                                                      |         | 17       | EXE         | CUTE.    |                         |                                        | 101361                      | IL_UII_SK                                                         | olan,P_S                 | PPE_Jag        | _är_en_       | snäll_pe             | rson).                  |                |            |                    |
|                                                      |         | 18       |             |          |                         |                                        |                             |                                                                   |                          |                |               |                      |                         |                |            |                    |
|                                                      |         | 19<br>20 |             |          | FF_index                | x_alla=MEA                             | N(A_FF                      | _Det_är                                                           | _coolt_att               | _spara_e       | I,A_FF_I      | Det är               | ätt att sp              | ara el         |            |                    |
|                                                      |         | 20       |             |          |                         | _att_spar_e<br>ppmana_mi               |                             |                                                                   |                          |                | n_stor_k      | ostnad               | för_mitt_h              | ushåll,        |            |                    |
|                                                      |         | 22       |             |          |                         | od_koll_på_                            | na valili                   | erausi                                                            | oara elek                | ricitet        |               |                      |                         |                |            |                    |
|                                                      |         | 23       | A.          | _FF_Jag_ | har_myc                 | ket_god kol                            | ll på hu                    | r mycke                                                           | t el mitt                | ar,<br>hushåll | drar          |                      |                         |                |            |                    |
|                                                      |         | 24       | A.          | _FF_Jag_ | kan_tänk                | a_mig_att                              | spara el                    | hemma                                                             |                          |                |               |                      |                         |                |            |                    |
|                                                      |         | 25<br>26 | A           | _FF_Jag_ | kan_tänk                | (a_mig_att_                            | uppman                      | a_mina_                                                           | vänner_at                | _spara_        | el,           |                      |                         |                |            |                    |
|                                                      |         | 20       | Â           | FF Jag   | släcker I               | p_hur_myck                             | et_el_ap                    | parater_                                                          | drar,                    |                |               |                      |                         |                |            |                    |
|                                                      |         | 28       | A           | FF_Jag   | tror inte               | amporna_na<br>det_finns_n              | a' <u>lay</u> y<br>agra all | varliga n                                                         | _ett_rum,<br>niliõproble | m_idao         | g_stange      | er_av_he             | elt_inte_ba             | ra_till_standi | by,        |                    |
|                                                      |         | 29       | A A         | _FF_Jag_ | tycker_a                | lla_borde_s                            | para_så                     | mycket                                                            | el som                   | möjligt,       |               |                      |                         |                |            |                    |
|                                                      |         | 30       | A 1         | _FF_Jag_ | vet_mycl                | ket_väl_att_                           | jag_själv                   | _kan_på                                                           | werka_mi                 | använd         | lning,        |                      |                         |                |            |                    |
|                                                      |         | 31       | A.          | EC Nar   | ar_en_m                 | iljomedveten                           | _person                     | A_FF_                                                             | <pre>\_FF_Jag_är_m</pre> |                | cket_bekymrad |                      | över_miljön,            |                |            | *                  |
|                                                      |         |          |             |          |                         |                                        |                             |                                                                   |                          | **             |               |                      | essor is re             | ady            | In 1 Col 0 |                    |
| s 🕞                                                  |         | S        | ÷∑¤         |          | Ĵ                       | sv <u> 8</u>                           | ) 🔐 🚺                       | 1 I V                                                             | i 🕟 🖨                    | <b>B P</b>     | ۹ 🗾           | <b>6</b>             | <u>/n</u> 😽             | 🕽 🕪 📶          | * 😜 🤉      | 10:07              |
|                                                      | 田       | 2        |             |          |                         | 5V 😿 🖁                                 |                             | 106                                                               | I 📀 ≑                    |                | •             | 0                    | 10 42                   | i 🕕 💴          | * 🔨 अ      | 10:07<br>011-04-19 |
|                                                      |         |          | <u>-7 a</u> |          |                         |                                        |                             |                                                                   |                          |                |               |                      | essor is re             |                | In 1 Col 0 |                    |
|                                                      | _       | 1        | 1 4         |          |                         | an milian A                            |                             |                                                                   |                          | ULV CC         | 0             |                      | in nin nin n            |                | 1 1010     |                    |
|                                                      |         | 31       | V           | FF_Jag_  | ar_en_m                 | iljömedveten                           | person                      | A FF .                                                            | lag_är_m                 | /cket_be       | kymrad_       | över_mi              | ljön,                   |                |            |                    |
|                                                      |         |          | V           | FF_Jag_  | vet_myc                 | ket_väl_att_                           | jag_sjäh                    | _kan_på                                                           | werka_mi                 | använd         | lning,        |                      |                         |                |            |                    |
|                                                      |         |          | V           | FF_Jag   |                         |                                        | para så                     |                                                                   | el som                   |                |               |                      |                         |                |            |                    |
|                                                      |         |          |             |          |                         |                                        |                             |                                                                   |                          |                |               |                      |                         |                |            |                    |
|                                                      |         |          |             |          |                         |                                        |                             | pparater_drar<br>jår_ut_ur_ett<br>ivarliga_miljöj<br>_mycket_et_s |                          |                |               |                      |                         |                |            |                    |
|                                                      |         |          |             |          |                         |                                        |                             |                                                                   |                          |                |               |                      |                         |                |            |                    |
|                                                      |         |          |             |          |                         |                                        |                             |                                                                   |                          |                |               |                      |                         |                |            |                    |
|                                                      |         |          |             |          |                         |                                        |                             |                                                                   |                          |                |               |                      |                         |                |            |                    |