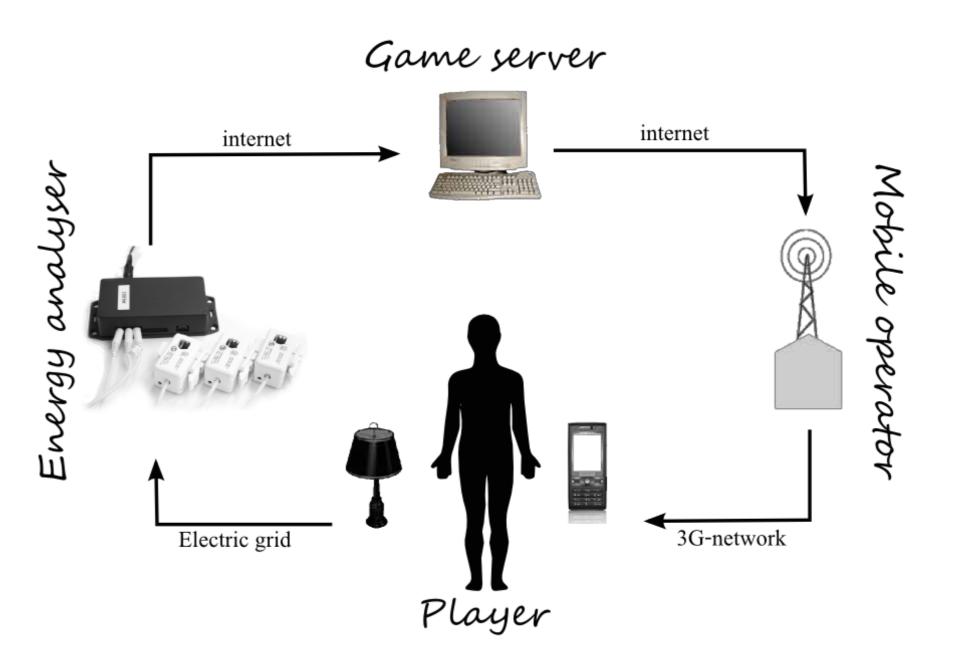

Pervasive game qualities and persuasiveness are achieved by designing the game for social expansion with a unique system where the home electricity meters are fed into the game-system feeding back real household electricity consumption into the game system.

The series of Power Games also include Power Agent and Power Explorer. This series of games are the only games in the world to include home electricity consumption into a game.

The player plays as secret agent hunting down wasteful electricity use. The winner is the one whose team has

The players gets an evaluation of their personal decrease of electricity use, during the time of play and a

The players play a number of "missions" that can be from a day long up to a whole weekend. Each mission is a

The players gets 24-hourly in-game feedback on developments in their personal electricity

decreased their electricty use the most.

prognosis of what that would mean for a whole year.

task to in different ways detect their family's' wasteful personal habits.

consumption in the real world.

| Syntax fredag.sps -<br>e <u>E</u> dit <u>V</u> iew ( | Data Tr |          |             |          |                         |                                        |                             |                                                                   |                          |                |               |                      |                         |                |            |                    |
|------------------------------------------------------|---------|----------|-------------|----------|-------------------------|----------------------------------------|-----------------------------|-------------------------------------------------------------------|--------------------------|----------------|---------------|----------------------|-------------------------|----------------|------------|--------------------|
|                                                      |         | ransform | Analyze     | Graphs   | Utilities               | Add- <u>o</u> ns                       | Run                         | T                                                                 |                          |                |               |                      |                         |                |            |                    |
|                                                      |         |          |             |          |                         |                                        | _                           | Tools                                                             | Window                   | Help           |               |                      |                         |                |            | 0 X                |
| *                                                    | Inter.  |          |             |          |                         |                                        | 88                          |                                                                   |                          | 6              |               |                      |                         |                |            |                    |
| <u> </u>                                             |         |          | Activ       | e: DataS | et0 🔻                   |                                        |                             |                                                                   | -                        | U              |               | 0                    |                         | <b>b</b>       |            |                    |
| FASET ACTIVATE                                       |         | 1        |             |          |                         |                                        |                             |                                                                   |                          |                |               |                      |                         |                |            |                    |
| MPUTE                                                |         | 2        | DAT         | A SET AC |                         |                                        |                             |                                                                   |                          |                |               |                      |                         |                |            |                    |
| CUTE.<br>MPUTE                                       |         | 3        |             |          | IIVATE                  | DataSet2.                              |                             |                                                                   |                          |                |               |                      |                         |                |            |                    |
| ECUTE.                                               |         | 4        | P           | SPEE a   | _index_ai<br>itt_luras  | DataSet2.<br>la=MEAN(P<br>är_läskigt,P | _SPEE                       | Att_ha                                                            | varma_oc                 | h goda         | relatione     | r mod                |                         |                |            | Ĩ                  |
| MPUTE                                                |         | 5        |             |          | легагия                 | C att fueles                           |                             | _                                                                 | _                        |                |               | är lätt              | nanniskor<br>att. manie | ulore Mr.      |            |                    |
| ECUTE.                                               |         | 6<br>7   | P.          | SPEE_[   | )et_är_vik              | tigt_att_ha_                           | kul.P S                     | PFF D                                                             | :E_Det_är                | _viktigt_      | att_andra     | respel               | terar mig               | Julera_Ivlann  | iskor,     |                    |
| OMPUTE                                               |         | 8        |             |          | Jet ar vik              | that all inte                          |                             |                                                                   |                          | a. au In       | na un         |                      |                         |                |            |                    |
| ECUTE.                                               |         | 9        | P           | SPEE_0   | iet_ar_vik<br>olk_märke | tigt_att_kän<br>er_när_ljuge           | na_tryg                     | het,P_S                                                           | PEE_Det                  | är vikti       | utatt va      | ina_att_<br>ra_artio | jag_åstad               | kommer_någ     | ot,        |                    |
| OMPUTE<br>KECUTE.                                    |         | 10       | P           | SPEE     | ag kan s                | er_nar_ljuge<br>åra dem et             | r,P_SPE                     | E_Jag_                                                            | imponera                 | s_av_ett       | 3 utt v0      | a aluq               |                         |                |            |                    |
| OMPUTE                                               |         | 11       | P.          | _SPEE j  | ag är bra               | nå det m                               | octo inc                    | A                                                                 | orec_ja                  | g_Kanne        | r_sig_sä      | llan_sky             | Idia.                   |                |            |                    |
| ECUTE.                                               |         | 12<br>13 | P.          | SPEE J   | ag är de                | n viktigaste                           |                             |                                                                   | "_mig_pa                 | P SPE          | - Jac. 8      |                      | H. Inc.                 |                |            |                    |
| OMPUTE                                               |         | 14       |             | SPEE_J   | ag_är_för               | siktig_med                             | _vad_jag                    | _säger_t                                                          | till_folk,               |                | Jag_a         | _en_go               | dhjärtad_p              | erson,         |            |                    |
| ECUTE.                                               |         | 15       |             |          | vai jag g               | or nagot to                            | känna                       | in a set                                                          |                          | P_SPPE         | E_Att_jag     | j_bli va             | d iag vill a            | ir viktiot     |            |                    |
|                                                      |         | 16       | Δ P         | SPPE J   | ag har a                | ktigt_att_live<br>Idrig_komm           | t_ar_sp<br>it_försor        | ännande                                                           | P_SPPE                   | _Det_Är        | viktigt_a     | tt_självr            | espekt,                 | a_vikugi,      |            |                    |
|                                                      |         | 17       | EXE         | CUTE.    |                         |                                        | 101361                      | IL_UII_SK                                                         | olan,P_S                 | PPE_Jag        | _är_en_       | snäll_pe             | rson).                  |                |            |                    |
|                                                      |         | 18       |             |          |                         |                                        |                             |                                                                   |                          |                |               |                      |                         |                |            |                    |
|                                                      |         | 19<br>20 |             |          | FF_index                | x_alla=MEA                             | N(A_FF                      | _Det_är                                                           | _coolt_att               | _spara_e       | I,A_FF_I      | Det är               | ätt att sp              | ara el         |            |                    |
|                                                      |         | 20       |             |          |                         | _att_spar_e<br>ppmana_mi               |                             |                                                                   |                          |                | n_stor_k      | ostnad               | för_mitt_h              | ushåll,        |            |                    |
|                                                      |         | 22       |             |          |                         | od_koll_på_                            | na valili                   | erausi                                                            | oara elek                | ricitet        |               |                      |                         |                |            |                    |
|                                                      |         | 23       | A.          | _FF_Jag_ | har_myc                 | ket_god kol                            | ll på hu                    | r mycke                                                           | t el mitt                | ar,<br>hushåll | drar          |                      |                         |                |            |                    |
|                                                      |         | 24       | A.          | _FF_Jag_ | kan_tänk                | a_mig_att                              | spara el                    | hemma                                                             |                          |                |               |                      |                         |                |            |                    |
|                                                      |         | 25<br>26 | A           | _FF_Jag_ | kan_tänk                | (a_mig_att_                            | uppman                      | a_mina_                                                           | vänner_at                | _spara_        | el,           |                      |                         |                |            |                    |
|                                                      |         | 20       | Â           | FF Jag   | släcker I               | p_hur_myck                             | et_el_ap                    | parater_                                                          | drar,                    |                |               |                      |                         |                |            |                    |
|                                                      |         | 28       | A           | FF_Jag   | tror inte               | amporna_na<br>det_finns_n              | a' <u>lay</u> y<br>agra all | varliga n                                                         | _ett_rum,<br>niliõproble | m_idao         | g_stange      | er_av_he             | elt_inte_ba             | ra_till_standi | by,        |                    |
|                                                      |         | 29       | A A         | _FF_Jag_ | tycker_a                | lla_borde_s                            | para_så                     | mycket                                                            | el som                   | möjligt,       |               |                      |                         |                |            |                    |
|                                                      |         | 30       | A 1         | _FF_Jag_ | vet_mycl                | ket_väl_att_                           | jag_själv                   | _kan_på                                                           | werka_mi                 | använd         | lning,        |                      |                         |                |            |                    |
|                                                      |         | 31       | A.          | EC Nar   | ar_en_m                 | iljomedveten                           | _person                     | A_FF_                                                             | <pre>\_FF_Jag_är_m</pre> |                | cket_bekymrad |                      | över_miljön,            |                |            | *                  |
|                                                      |         |          |             |          |                         |                                        |                             |                                                                   |                          | **             |               |                      | essor is re             | ady            | In 1 Col 0 |                    |
| s 🕞                                                  |         | S        | ÷∑¤         |          | Ĵ                       | sv <u> 8</u>                           | ) 🔐 🚺                       | 1 I V                                                             | i 🕟 🖨                    | <b>B P</b>     | ۹ 🗾           | <b>6</b>             | <u>/n</u> 😽             | 🕽 🕪 📶          | * 😜 🤉      | 10:07              |
|                                                      | 田       | 2        |             |          |                         | 5V 😿 🖁                                 |                             | 106                                                               | I 📀 ≑                    |                | •             | 0                    | 10 42                   | i 🕕 💴          | * 🔨 अ      | 10:07<br>011-04-19 |
|                                                      |         |          | <u>-7 a</u> |          |                         |                                        |                             |                                                                   |                          |                |               |                      | essor is re             |                | In 1 Col 0 |                    |
|                                                      | _       | 1        | 1 4         |          |                         | an milian A                            |                             |                                                                   |                          | ULV CC         | 0             |                      | in nin nin n            |                | 1 1010     |                    |
|                                                      |         | 31       | V           | FF_Jag_  | ar_en_m                 | iljömedveten                           | person                      | A FF .                                                            | lag_är_m                 | /cket_be       | kymrad_       | över_mi              | ljön,                   |                |            |                    |
|                                                      |         |          | V           | FF_Jag_  | vet_myc                 | ket_väl_att_                           | jag_sjäh                    | _kan_på                                                           | werka_mi                 | använd         | lning,        |                      |                         |                |            |                    |
|                                                      |         |          | V           | FF_Jag   |                         |                                        | para så                     |                                                                   | el som                   |                |               |                      |                         |                |            |                    |
|                                                      |         |          |             |          |                         |                                        |                             |                                                                   |                          |                |               |                      |                         |                |            |                    |
|                                                      |         |          |             |          |                         |                                        |                             | pparater_drar<br>jår_ut_ur_ett<br>ivarliga_miljöj<br>_mycket_et_s |                          |                |               |                      |                         |                |            |                    |
|                                                      |         |          |             |          |                         |                                        |                             |                                                                   |                          |                |               |                      |                         |                |            |                    |
|                                                      |         |          |             |          |                         |                                        |                             |                                                                   |                          |                |               |                      |                         |                |            |                    |
|                                                      |         |          |             |          |                         |                                        |                             |                                                                   |                          |                |               |                      |                         |                |            |                    |